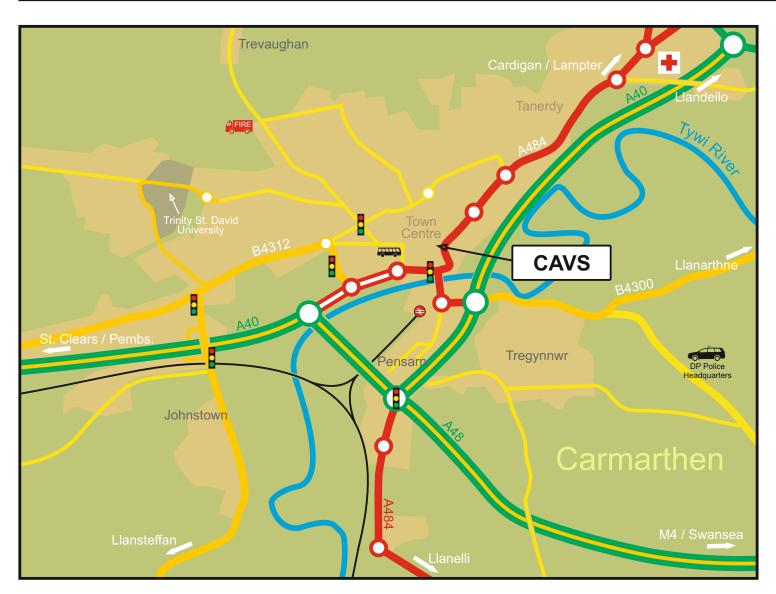

## Carmarthenshire Association of Voluntary Services

The Mount, 18 Queen Street, Carmarthen, SA31 1JT

Tel: 01267 245555 | Email: admin@cavs.org.uk | Web: www.cavs.org.uk

The Mount Voluntary Action Centre in Carmarthen is located next to County Hall, with the entrance on Queen Street.

The Mount is within easy walking distance of both the train and bus stations, as well as town centre car parks such as St. Peter's Car Park, which is about five minutes away.

There is no car parking available next to the building but we can book disabled parking spaces in the County Hall car park for drivers who hold a valid Blue Badge. Bookings for these spaces need to be made in advance by phoning the CAVS office.