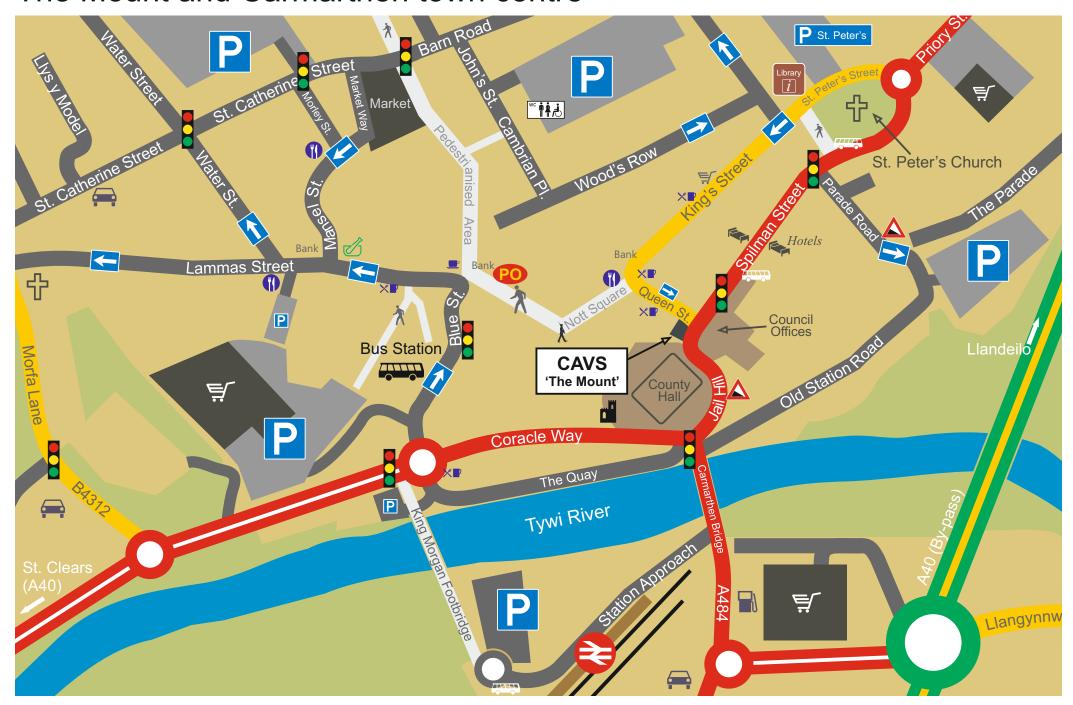

## The Mount and Carmarthen town centre

## Carmarthenshire Association of Voluntary Services

The Mount, 18 Queen Street, Carmarthen, SA31 1JT

Tel: 01267 245555 | Email: admin@cavs.org.uk | Web: www.cavs.org.uk

The Mount Voluntary Action Centre in Carmarthen is located next to County Hall, with the entrance on Queen Street.

The Mount is within easy walking distance of both the train and bus stations, as well as town centre car parks such as St. Peter's Car Park, which is about five minutes away.

There is no car parking available next to the building but we can book disabled parking spaces in the County Hall car park for drivers who hold a valid Blue Badge. Bookings for these spaces need to be made in advance by phoning the CAVS office.